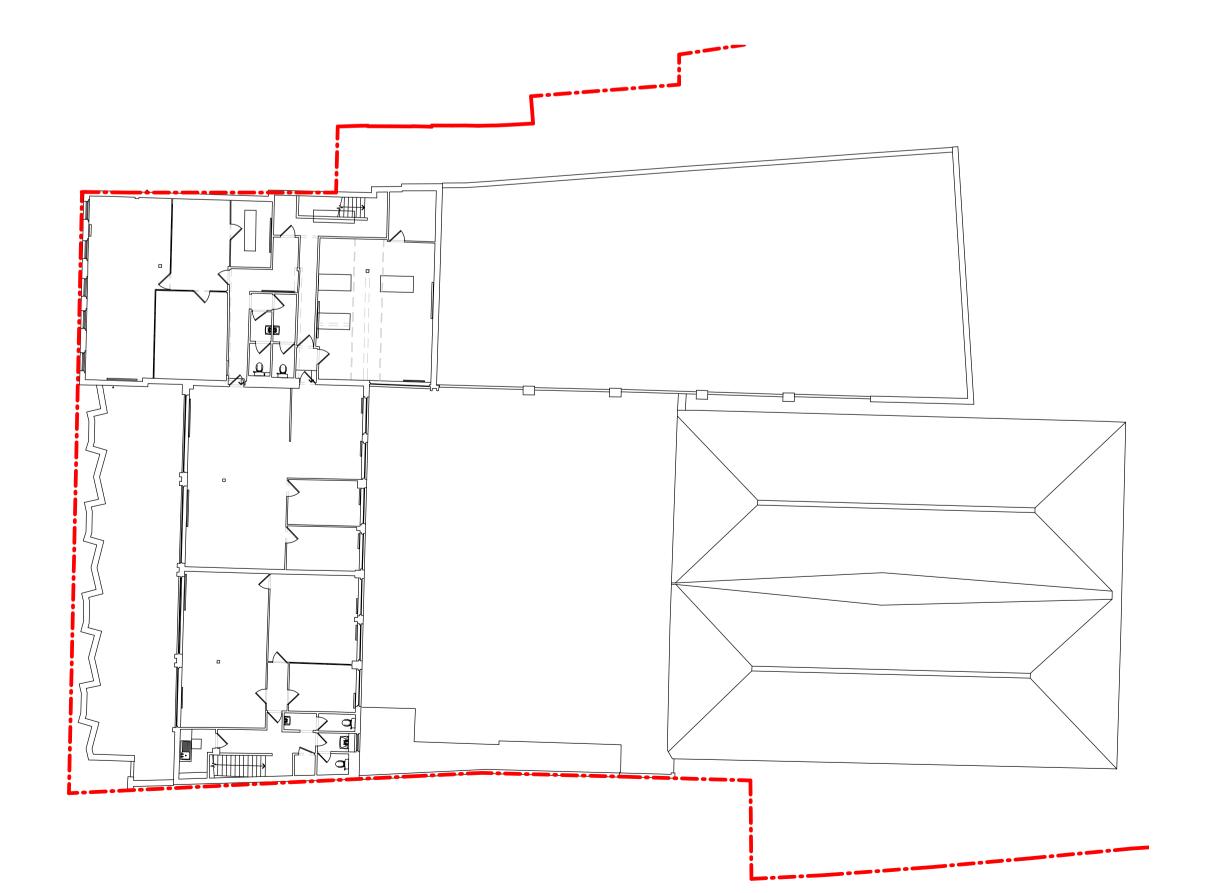

--- APPLICANT OWNERSHIP BOUNDARY

MAIN EXISTING ACCESS POINTS

1 EXISTING LEVEL 00 1:200

CE

KET

AR

 $\geq$ 

2 EXISTING LEVEL 01 1:200

/\RCHITECTURE INITIATIVE www.architectureinitiative.com

PROJECT INFORMATION AI-2497

19-21 MARKET PLACE 19-21 MARKET PLACE, WOKINGHAM, RG40 1AP

DRAWING INFORMATION EXISTING BUILDING PLANS STATUS: PLANNING

DRAWING NUMBER MPW-AI-ZZ-ZZ-DR-A-00 003

SCALE: 1:200 @ A1 1:400 @ A3

This page is intentionally left blanl