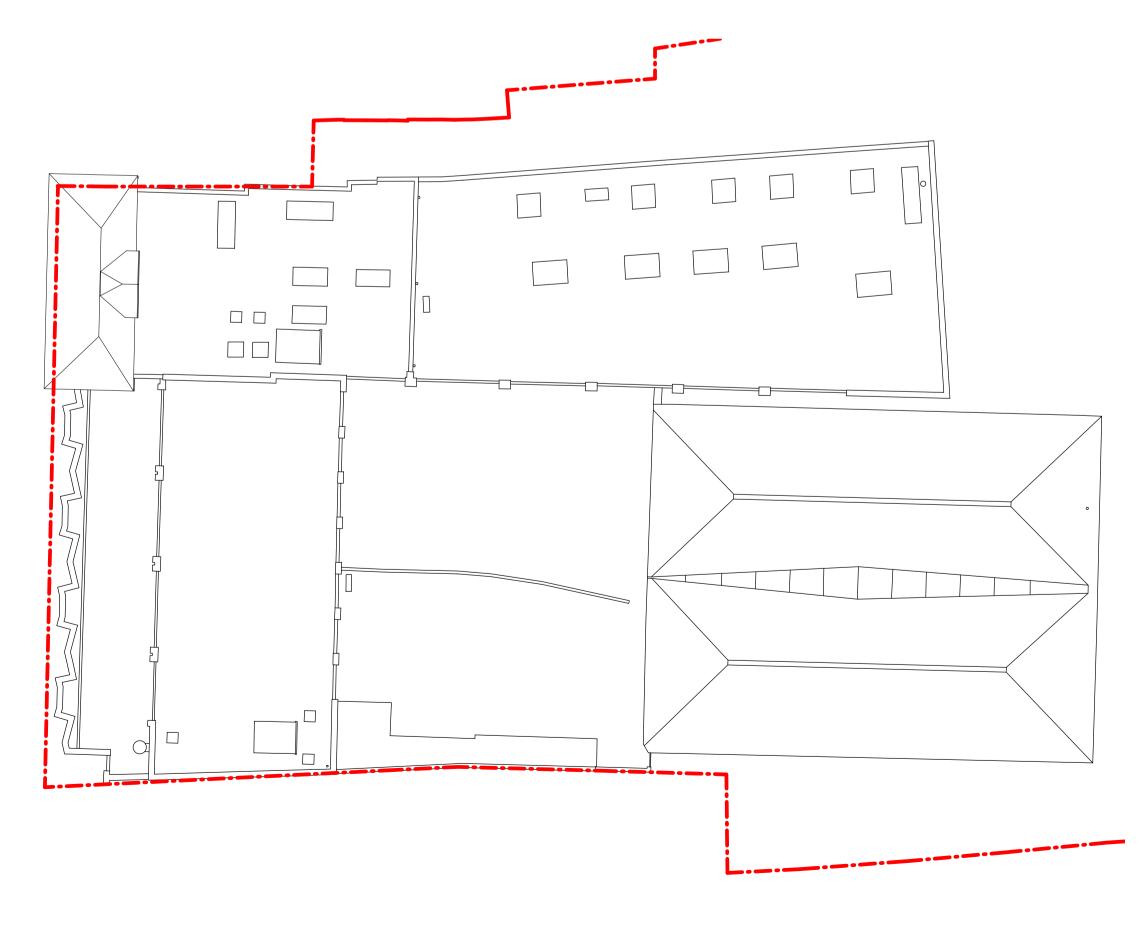

--- APPLICANT OWNERSHIP BOUNDARY

MAIN EXISTING ACCESS POINTS

1 EXISTING LEVEL 00 1:200

CE

KET

AR

 $\geq$ 

2 EXISTING LEVEL 01 1:200

/\RCHITECTURE INITIATIVE www.architectureinitiative.com

PROJECT INFORMATION AI-2497

19-21 MARKET PLACE 19-21 MARKET PLACE, WOKINGHAM, RG40 1AP

DRAWING INFORMATION EXISTING BUILDING PLANS STATUS: PLANNING

DRAWING NUMBER MPW-AI-ZZ-ZZ-DR-A-00 003

SCALE: 1:200 @ A1 1:400 @ A3

This page is intentionally left blanl